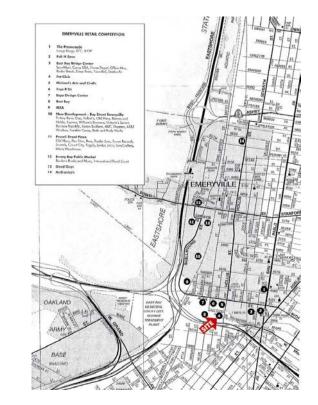

### How Do You Locate A Retail Customer?

By Using Trade Area Demographics Analytics

| Walnut Creek, California, Unit                                 | ed States              |                       | Prepare                       |
|----------------------------------------------------------------|------------------------|-----------------------|-------------------------------|
| Rings: 1, 3, 5 mile radii                                      |                        |                       | Latitude: 3<br>Longitude: -12 |
|                                                                | 1 mile                 | 3 miles               | 5 miles                       |
| Population Summary                                             |                        | -                     | -                             |
| 2000 Total Population                                          | 16,511                 | 99,442                | 207,248                       |
| 2010 Total Population                                          | 16,924                 | 100,733               | 210,230                       |
| 2016 Total Population                                          | 18,326                 | 106,812               | 221,212                       |
| 2021 Total Population                                          | 19,736                 | 112,293               | 232,095                       |
| 2015-2020 Annual Rate<br>Total Households                      | 1.49% 8,976            | 1.01%                 | 0.97% 90.293                  |
| Data for all businesses in area                                | 0,970                  | 47,303                | 90,293                        |
| Total Businesses:                                              | 2,794                  | 7,684                 | 12,722                        |
| Total Employees:                                               | 33,346                 | 82,907                | 123,73                        |
| Total Residential Population:                                  | 18,326                 | 106,812               | 221,213                       |
| Employee/Residential Population Ratio:                         | 1.82:1                 | 0.78:1                | 0.56:1                        |
| Labor Force By Occupation - White Collar                       | 78.7%                  | 79.5%                 | 74.7%                         |
| Labor Force By Occupation - Blue Collar                        | 8.1%                   | 8.1%                  | 10.3%                         |
| Median Age                                                     |                        |                       |                               |
| 2016 Median Age<br>Median Household Income                     | 39.1                   | 45.3                  | 43.5                          |
|                                                                | 404.447                | 400.035               | 400 20                        |
| 2016 Median Household Income<br>2021 Median Household Income   | \$81,144<br>\$89,847   | \$88,035<br>\$100,693 | \$86,35<br>\$98,73            |
| 2021 Median Household Income<br>2015-2020 Annual Rate          | \$89,847               | \$100,693             | \$98,73                       |
| Average Household Income                                       | 2.00%                  | 6.7 6 70              |                               |
| 2016 Average Household Income                                  | \$109,771              | \$126,335             | \$127,8                       |
| 2016 Average Household Income<br>2021 Average Household Income | \$109,771<br>\$120,550 | \$137,808             | \$139,0                       |
| 2015-2020 Annual Rate                                          | 1.89%                  | 1.75%                 | 1.69%                         |
| Per Capita Income                                              | 1.09%                  | 1.7370                | 1.09%                         |
| 2016 Per Capita Income                                         | \$52,455               | \$56,682              | \$52,52                       |
| 2021 Per Capita Income                                         | \$57,393               | \$61,547              | \$56,82                       |
| 2015-2020 Annual Rate                                          | 1.82%                  | 1.66%                 | 1.59%                         |
| 2016 Population 25+ by Educational Attainment                  |                        |                       |                               |
| fotal                                                          | 13,771                 | 79,925                | 159,27                        |
| Less than 9th Grade                                            | 0.9%                   | 1.2%                  | 3.1%                          |
| 9th - 12th Grade, No Diploma                                   | 2.2%                   | 1.9%                  | 3.0%                          |
| High School Graduate                                           | 9.7%                   | 10.3%                 | 11.6%                         |
| GED/Alternative Credential                                     | 0.9%                   | 0.8%                  | 1.3%                          |
| Some College, No Degree                                        | 19.1%                  | 17.2%                 | 17.7%                         |
| Associate Degree                                               | 5.6%                   | 6.7%                  | 7.0%                          |
| Bachelor's Degree                                              | 37.2%                  | 36.8%                 | 33.9%                         |
| Graduate/Professional Degree                                   | 24.4%                  | 25.0%                 | 22.5%                         |
| 2016 Population by Sex                                         | 8,950                  | 50,901                | 107,66                        |
| Females                                                        | 9,376                  | 55,912                | 113,54                        |
| 2016 Population by Race/Ethnicity                              | 9,370                  | 33,912                | 113,54                        |
| Total                                                          | 18,326                 | 106,811               | 221,21                        |
| White Alone                                                    | 72.6%                  | 75.2%                 | 71.09                         |
| Black Alone                                                    | 2.1%                   | 1.9%                  | 2.2%                          |
| American Indian Alone                                          | 0.3%                   | 0.3%                  | 0.4%                          |
| Asian Alone                                                    | 14.9%                  | 13.8%                 | 13.79                         |
| Pacific Islander Alone                                         | 0.2%                   | 0.3%                  | 0.4%                          |
| Some Other Race Alone                                          | 4.3%                   | 3.0%                  | 6.8%                          |
| Two or More Races                                              | 5.6%                   | 5.5%                  | 5.6%                          |
| Hispanic Origin                                                | 13.3%                  | 10.7%                 | 17.89                         |
| Diversity Index                                                | 57.7                   | 52.6                  | 62.9                          |
|                                                                |                        |                       |                               |
| ce:                                                            |                        |                       |                               |

# Trade Area Demographic Analytics

- Most retailers do market research in house with brokerage support
- Analysis of demographic information of proposed trade area gives a retailer information they need for sales projections in order to move forward with deal.
- Accurate sales projections and good understanding of trade area demographics are key to locating a profitable store.