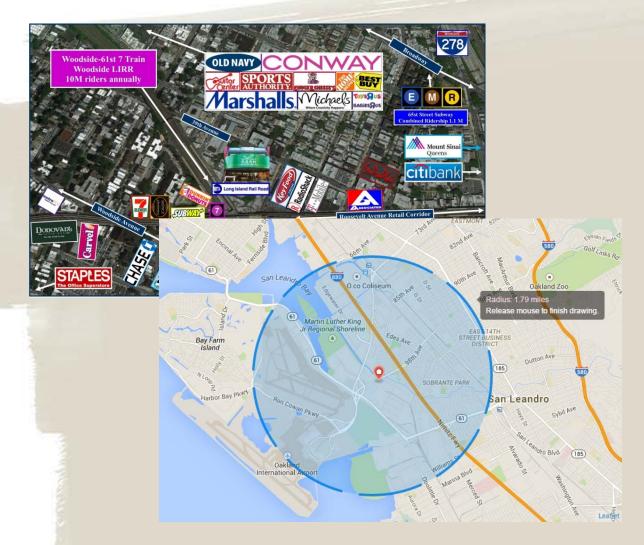

### How Do You Locate A Retail Customer?

By Using Trade Area Demographics Analytics

| Walnut Creek, California, Unit                                 | ed States              |                       | Prepare                       |
|----------------------------------------------------------------|------------------------|-----------------------|-------------------------------|
| Rings: 1, 3, 5 mile radii                                      |                        |                       | Latitude: 3<br>Longitude: -12 |
|                                                                | 1 mile                 | 3 miles               | 5 miles                       |
| Population Summary                                             |                        | -                     | -                             |
| 2000 Total Population                                          | 16,511                 | 99,442                | 207,248                       |
| 2010 Total Population                                          | 16,924                 | 100,733               | 210,230                       |
| 2016 Total Population                                          | 18,326                 | 106,812               | 221,212                       |
| 2021 Total Population                                          | 19,736                 | 112,293               | 232,095                       |
| 2015-2020 Annual Rate<br>Total Households                      | 1.49% 8,976            | 1.01%                 | 0.97% 90.293                  |
| Data for all businesses in area                                | 0,970                  | 47,303                | 90,293                        |
| Total Businesses:                                              | 2,794                  | 7,684                 | 12,722                        |
| Total Employees:                                               | 33,346                 | 82,907                | 123,73                        |
| Total Residential Population:                                  | 18,326                 | 106,812               | 221,213                       |
| Employee/Residential Population Ratio:                         | 1.82:1                 | 0.78:1                | 0.56:1                        |
| Labor Force By Occupation - White Collar                       | 78.7%                  | 79.5%                 | 74.7%                         |
| Labor Force By Occupation - Blue Collar                        | 8.1%                   | 8.1%                  | 10.3%                         |
| Median Age                                                     |                        |                       |                               |
| 2016 Median Age<br>Median Household Income                     | 39.1                   | 45.3                  | 43.5                          |
|                                                                | 404.447                | 400.035               | 400 20                        |
| 2016 Median Household Income<br>2021 Median Household Income   | \$81,144<br>\$89,847   | \$88,035<br>\$100,693 | \$86,35<br>\$98,73            |
| 2021 Median Household Income<br>2015-2020 Annual Rate          | \$89,847               | \$100,693             | \$98,73                       |
| Average Household Income                                       | 2.00%                  | 6.7 6 70              |                               |
| 2016 Average Household Income                                  | \$109,771              | \$126,335             | \$127,8                       |
| 2016 Average Household Income<br>2021 Average Household Income | \$109,771<br>\$120,550 | \$137,808             | \$139,0                       |
| 2015-2020 Annual Rate                                          | 1.89%                  | 1.75%                 | 1.69%                         |
| Per Capita Income                                              | 1.09%                  | 1.7370                | 1.09%                         |
| 2016 Per Capita Income                                         | \$52,455               | \$56,682              | \$52,52                       |
| 2021 Per Capita Income                                         | \$57,393               | \$61,547              | \$56,82                       |
| 2015-2020 Annual Rate                                          | 1.82%                  | 1.66%                 | 1.59%                         |
| 2016 Population 25+ by Educational Attainment                  |                        |                       |                               |
| fotal                                                          | 13,771                 | 79,925                | 159,27                        |
| Less than 9th Grade                                            | 0.9%                   | 1.2%                  | 3.1%                          |
| 9th - 12th Grade, No Diploma                                   | 2.2%                   | 1.9%                  | 3.0%                          |
| High School Graduate                                           | 9.7%                   | 10.3%                 | 11.6%                         |
| GED/Alternative Credential                                     | 0.9%                   | 0.8%                  | 1.3%                          |
| Some College, No Degree                                        | 19.1%                  | 17.2%                 | 17.7%                         |
| Associate Degree                                               | 5.6%                   | 6.7%                  | 7.0%                          |
| Bachelor's Degree                                              | 37.2%                  | 36.8%                 | 33.9%                         |
| Graduate/Professional Degree                                   | 24.4%                  | 25.0%                 | 22.5%                         |
| 2016 Population by Sex                                         | 8,950                  | 50,901                | 107,66                        |
| Females                                                        | 9,376                  | 55,912                | 113,54                        |
| 2016 Population by Race/Ethnicity                              | 9,370                  | 33,912                | 113,54                        |
| Total                                                          | 18,326                 | 106,811               | 221,21                        |
| White Alone                                                    | 72.6%                  | 75.2%                 | 71.09                         |
| Black Alone                                                    | 2.1%                   | 1.9%                  | 2.2%                          |
| American Indian Alone                                          | 0.3%                   | 0.3%                  | 0.4%                          |
| Asian Alone                                                    | 14.9%                  | 13.8%                 | 13.79                         |
| Pacific Islander Alone                                         | 0.2%                   | 0.3%                  | 0.4%                          |
| Some Other Race Alone                                          | 4.3%                   | 3.0%                  | 6.8%                          |
| Two or More Races                                              | 5.6%                   | 5.5%                  | 5.6%                          |
| Hispanic Origin                                                | 13.3%                  | 10.7%                 | 17.89                         |
| Diversity Index                                                | 57.7                   | 52.6                  | 62.9                          |
|                                                                |                        |                       |                               |
| ce:                                                            |                        |                       |                               |

# Trade Area Demographic Analytics

- Most retailers do market research in house with brokerage support
- Analysis of demographic information of proposed trade area gives a retailer information they need for sales projections in order to move forward with deal.
- Accurate sales projections and good understanding of trade area demographics are key to locating a profitable store.