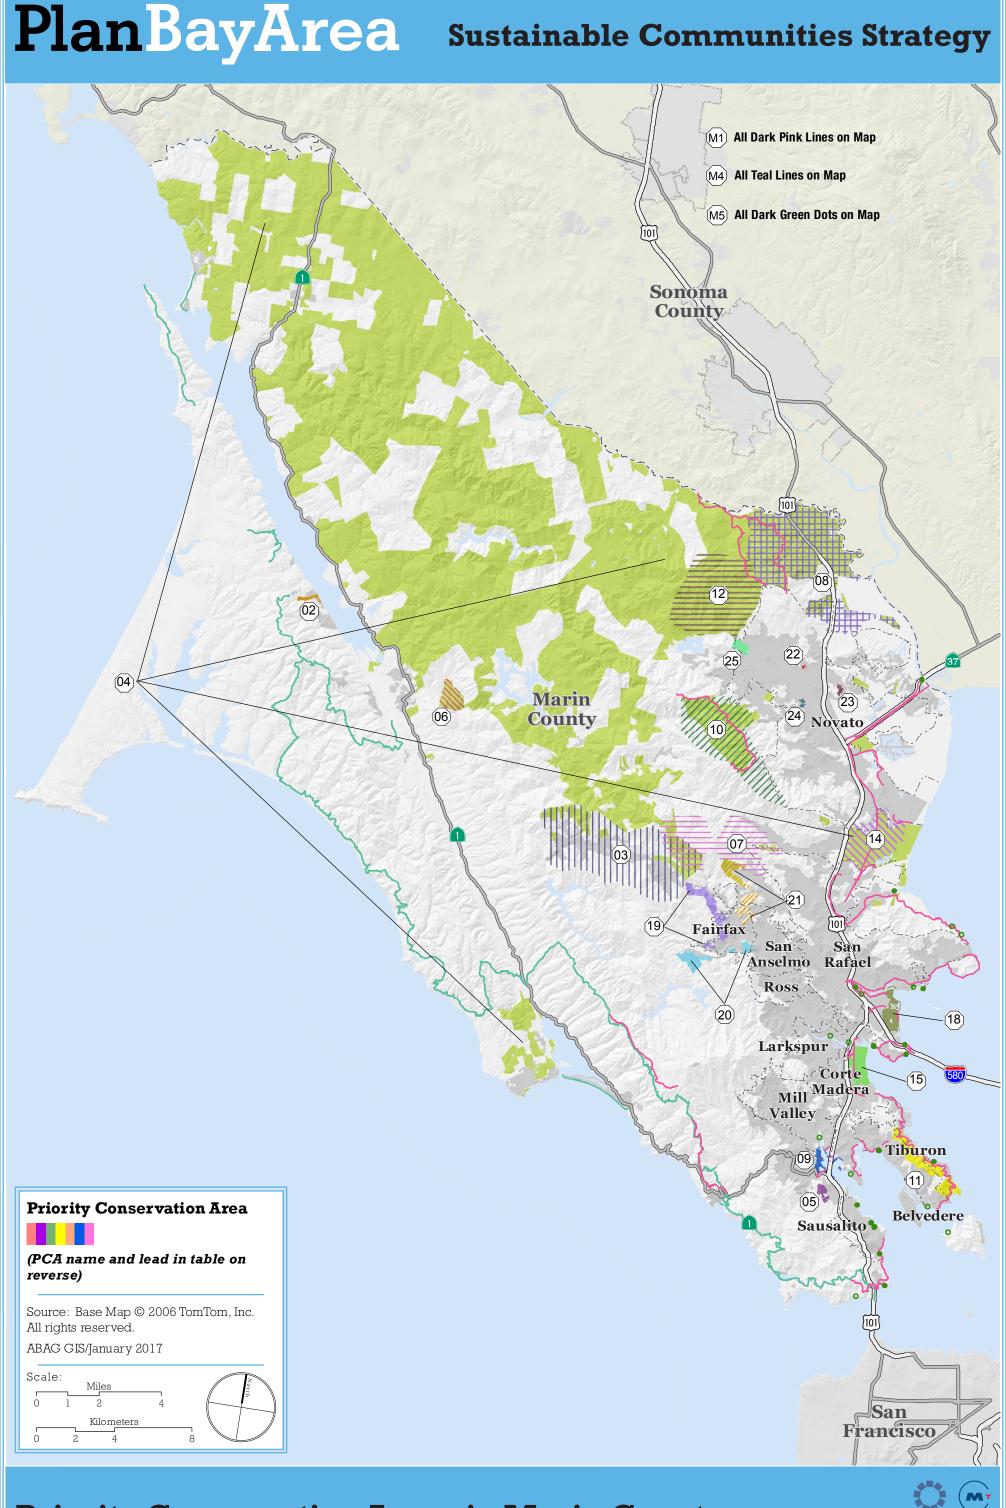

Map IDs are numeric portion of Priority Conservation Area (PCA) key. Numbers are non-sequential due to either PCAs being withdrawn by lead or proposed PCAs being rejected for inclusion in program.

Map IDs starting with M designate multi-county PCAs.

| ID     | PCA Name                                                                                 | PCA Lead                                                                      | Designation                                                                    |
|--------|------------------------------------------------------------------------------------------|-------------------------------------------------------------------------------|--------------------------------------------------------------------------------|
| 02     | Third Valley Creek/Chicken Ranch<br>Beach Conservation Area                              | Tomales Bay Watershed Council                                                 | Natural Landscapes                                                             |
|        | San Geronimo Valley Headwaters of<br>the Lagunitas Watershed and Shore<br>of Tomales Bay | Salmon Protection and Watershed<br>Network                                    | Natural Landscapes/Regional<br>Recreation                                      |
| 04     | Marin County Agricultural Lands                                                          | Marin Agricultural Land Trust                                                 | Agricultural Lands                                                             |
| 05     | Marin City Ridge                                                                         | National Park Service, Golden Gate<br>National Recreation Area                | Natural Landscapes/Regional<br>Recreation                                      |
| 06     | North Golden Gate National<br>Recreation Area Lagunitas Creek<br>Parcels                 | National Park Service, Golden Gate<br>National Recreation Area                | Natural Landscapes/Regional<br>Recreation                                      |
| 07     | Central Marin Ridge Lands                                                                | Marin County Parks and Open<br>Space Department                               | Natural Landscapes                                                             |
| -08    | North County Gateway                                                                     | Marin County Parks and Open<br>Space Department                               | Natural Landscapes                                                             |
| 09     | Bothin Waterfront                                                                        | Marin County Parks and Open<br>Space Department                               | Natural Landscapes                                                             |
| 1,0/   | Big Rock Ridge Lands                                                                     | Marin County Parks and Open<br>Space Department                               | Natural Landscapes                                                             |
| 11     | Tiburon Ridge Lands                                                                      | Marin County Parks and Open<br>Space Department                               | Natural Landscapes                                                             |
| 1:2    | Bowman Canyon                                                                            | Marin Conservation League                                                     | Natural Landscapes/Agricultural<br>Lands/Regional Recreation                   |
| 14     | Saint Vincent's and Silveira<br>Properties                                               | Marin Audubon Society/Marin<br>Baylands Advocates                             | Natural Landscapes                                                             |
| 15     | Central Marin Bayfront, Madera Bay<br>Park                                               | Marin Audubon Society/Marin<br>Baylands Advocates                             | Natural Landscapes                                                             |
| 18     | Central Marin Bayfront, Canalways                                                        | Marin Audubon Society                                                         | Natural Landscapes                                                             |
| 19     | Fairfax Zone 1 - Western<br>Fairfax/Tamarancho/Cascade                                   | Town of Fairfax                                                               | Natural Landscapes/Urban<br>Greening/Regional Recreation                       |
| 20     | Fairfax Zone 2 - Southern<br>Fairfax/Bald Hill                                           | Town of Fairfax                                                               | Natural Landscapes/Urban<br>Greening/Regional Recreation                       |
| //23// | Fairfax Zone 3 - Northern<br>Fairfax/Sleepy Hollow/Oak<br>Manor/Wall                     | Town of Fairfax                                                               | Natural Landscapes/Urban<br>Greening/Regional Recreation                       |
| 22     | Carmel Open Space                                                                        | City of Novato                                                                | Natural Landscapes/Regional<br>Recreation                                      |
| 23     | Davidson Hill Area                                                                       | City of Novato                                                                | Natural Landscapes/Regional<br>Recreation                                      |
| 24     | Hill Recreation and Arroyo Avichi<br>Creek Area                                          | City of Novato                                                                | Natural Landscapes/Agricultural<br>Lands/Urban Greening/Regional<br>Recreation |
| 25     | O'Hair Park                                                                              | City of Novato                                                                | Urban Greening/Regional Recreation                                             |
| M1     | San Francisco Bay Trail - Bay Area<br>Ridge Trail                                        | San Francisco Bay Trail Project                                               | Natural Landscapes                                                             |
| M4     | California Coastal Trail                                                                 | San Mateo County, on behalf of the California State Coastal Conservancy       | Regional Recreation                                                            |
| Mē     | San Francisco Bay Area Water Trail                                                       | San Mateo County, on behalf of the<br>California State Coastal<br>Conservancy | Regional Recreation                                                            |