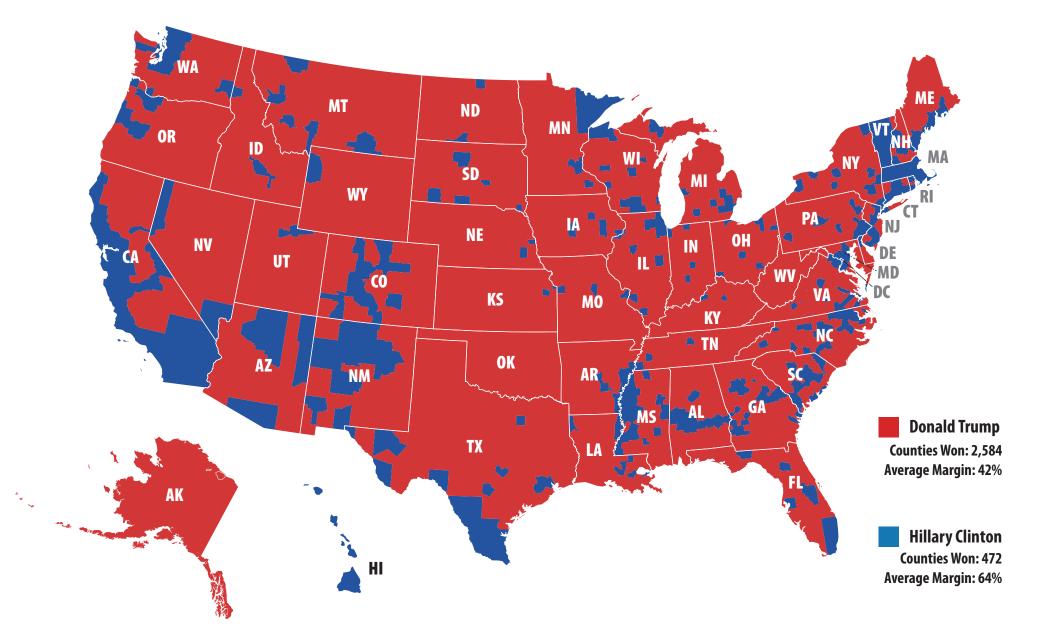

## Share of 2015 Real GDP by County

Hillary Clinton Counties 64% of GDP

## Donald Trump Counties 36% of GDP

| Los Angeles County (CA)                  | King County<br>(WA)                              | Santa Cl<br>County (                  | ara Middle<br>CA) County<br>(MA) | Idlesex<br>unty<br>A)    |                                | istrict of<br>columbia<br>DC) |                              | SAN<br>FRANCISCO<br>(CA)    | Fulton<br>County<br>(GA) |               | Maricopa County<br>(AZ) |  | Tarrant<br>County<br>(TX) | Suffolk<br>County<br>(NY)       |                   |                    |  |
|------------------------------------------|--------------------------------------------------|---------------------------------------|----------------------------------|--------------------------|--------------------------------|-------------------------------|------------------------------|-----------------------------|--------------------------|---------------|-------------------------|--|---------------------------|---------------------------------|-------------------|--------------------|--|
|                                          | County Co                                        | ark Bexa<br>punty Coun<br>V) (TX)     | r<br>ty                          | Nassau<br>County<br>(NY) | Travis<br>County<br>(TX)       | Browar<br>County<br>(FL)      | rd Frankli<br>County<br>(OH) | in Oaklan<br>County<br>(MI) |                          | San           | Kent                    |  |                           |                                 |                   |                    |  |
| New York County (NY)                     | Orange<br>County (FL)<br>Hartford<br>County (CT) | Marion<br>County<br>(IN)              | Salt<br>Lake<br>County<br>(UT)   | Essex                    | San<br>Mateo<br>County<br>(CA) |                               | S<br>L                       | St. Eri                     | e                        | Palm<br>Beach |                         |  |                           |                                 |                   |                    |  |
|                                          | DuPage<br>County (IL)                            | Middlesex<br>County                   |                                  |                          |                                |                               |                              |                             |                          |               |                         |  |                           |                                 |                   |                    |  |
| Harris County (TX)                       | Queens<br>County (NY)<br>Sacramento              | Hamilton<br>County                    |                                  | hester S                 | an                             |                               |                              |                             | Polk                     |               |                         |  |                           |                                 |                   |                    |  |
|                                          | County (CA)                                      | Contra<br>Costa                       | Gwinnett<br>County               | ounty                    |                                |                               |                              |                             |                          |               |                         |  | ╡ <del>╎╎</del> ╷╷╷╷      | ╷┤╷┦╷┦╷┨╷┨╸┨╶┨<br>┓┪┪┑┥┥┥┥┥┥┥┥┥ | <del>╷╷╷╷╷╷</del> | ┶╻┷╻┥<br>┎╴┧╴┧╴╅╴┥ |  |
| Cook County (IL)                         | Riverside<br>County (CA)                         | Wake<br>County                        | В                                | ast<br>aton              |                                |                               |                              |                             |                          |               |                         |  |                           |                                 |                   |                    |  |
|                                          | Kings County<br>(NY)                             |                                       | Jackson<br>County                |                          |                                |                               |                              |                             | ╶┼┼┼                     |               |                         |  |                           |                                 |                   |                    |  |
| Orange County (CA)<br>Dallas County (TX) | Mecklenburg<br>County (NC)                       | Shelby<br>County                      | Essex<br>County                  |                          |                                |                               |                              |                             |                          |               |                         |  |                           |                                 |                   |                    |  |
|                                          | Philadelphia<br>County (PA)                      | Davidson<br>County                    |                                  |                          |                                |                               |                              |                             |                          |               |                         |  |                           |                                 |                   |                    |  |
|                                          | Wayne Count<br>(MI)                              | Multnomah<br>County<br>y<br>New Haven | Pima<br>County                   |                          |                                |                               |                              |                             |                          |               |                         |  |                           |                                 |                   |                    |  |
| San Diego County (CA)                    | Montgomery<br>County (MD)                        | County<br>Milwaukee                   | County                           |                          |                                |                               |                              |                             |                          |               |                         |  |                           |                                 |                   |                    |  |
|                                          | County (MD)                                      | County                                | Dane<br>County                   |                          |                                |                               |                              |                             |                          |               |                         |  |                           |                                 |                   |                    |  |

Source: Brookings Institution Metropolitan Policy Program