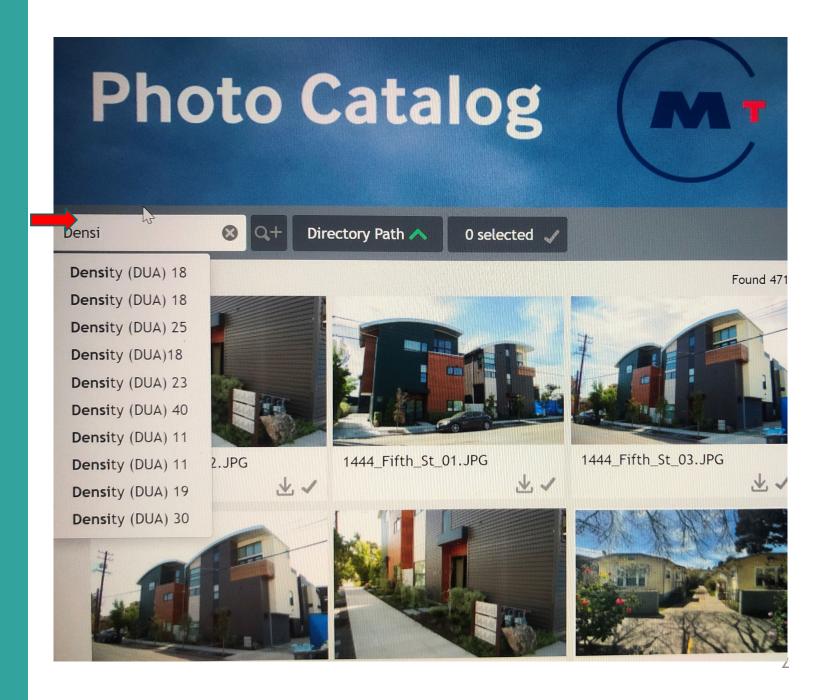

## **Photo Catalog**

- Search menu is in the top left corner
- Search by density, location (city or county) or housing type
- As an example, start to type density in the search menu and then select from the drop down