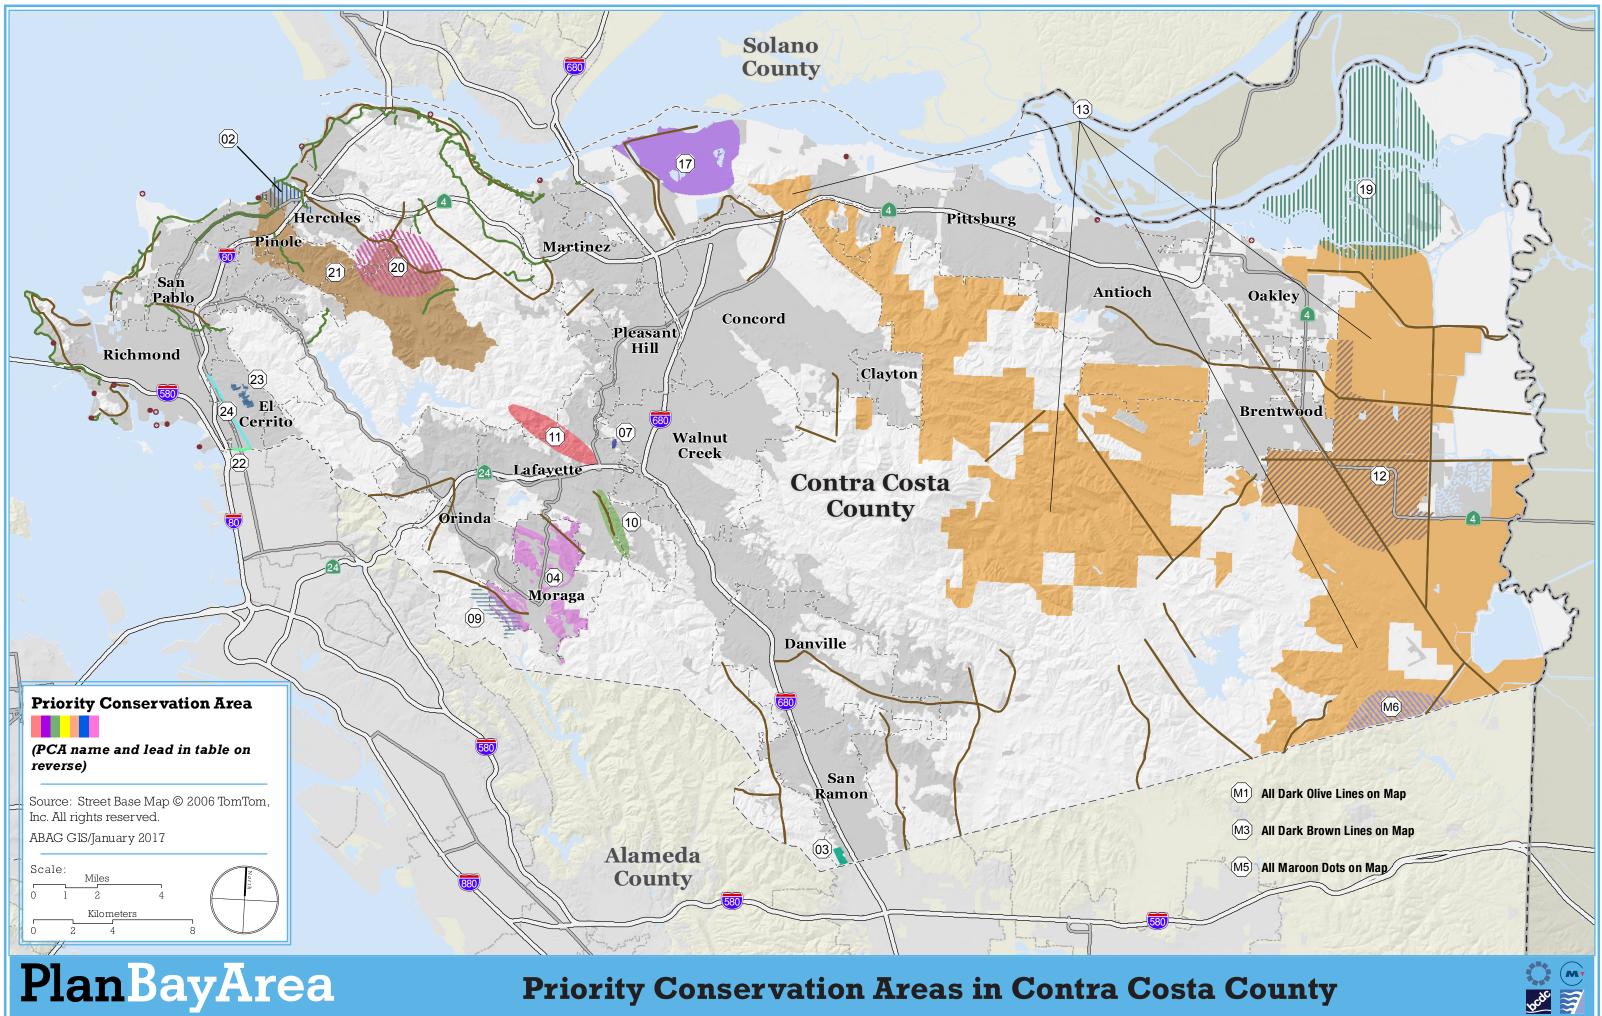

| Map IDs starting with M designate multi-county PCAs. |                                                                                                                    |                                                             |                                           |    |                                                   |                                                                               |                                           |
|------------------------------------------------------|--------------------------------------------------------------------------------------------------------------------|-------------------------------------------------------------|-------------------------------------------|----|---------------------------------------------------|-------------------------------------------------------------------------------|-------------------------------------------|
| ID                                                   | PCA Name                                                                                                           | PCA Lead                                                    | Designation                               | ID | PCAName                                           | PCA Lead                                                                      | Designation                               |
| 02                                                   | Central Hercules and<br>Waterfront District                                                                        | City of Hercules                                            | Natural Landscapes                        | 21 | Pinole Creek Watershed                            | Contra Costa Resource<br>Conservation District                                | Natural Landscapes                        |
| 03                                                   | Big Canyon Preserve                                                                                                | City of San Ramon                                           | Natural Landscapes                        | 22 | Cerrito Creek                                     | City of El Cerrito                                                            | Urban Greening                            |
| 04                                                   | MOSO and Non-MOSO Open<br>Space                                                                                    | Town of Moraga                                              | Natural Landscapes                        | 23 | Hillside Natural Area                             | City of El Cerrito                                                            | Urban Greening                            |
| 07                                                   | Acalanes Ridge Open Space                                                                                          | City of Walnut Creek                                        | Natural Landscapes                        | 24 | Ohlone Greenway                                   | City of El Cerrito                                                            | Urban Greening                            |
| 09                                                   | Indian Valley                                                                                                      | East Bay Municipal Utility<br>District                      | Natural Landscapes                        | M1 | San Francisco Bay Trail - Bay<br>Area Ridge Trail | San Francisco Bay Trail<br>Project                                            | Natural Landscapes                        |
| 10                                                   | Burton Ridge                                                                                                       | City of Lafayette                                           | Regional Recreation                       | MS | Regional Trails System Gaps                       | East Bay Regional Parks<br>District (EBRPD)                                   | Regional Recreation                       |
| 11                                                   | Lafayette Ridge                                                                                                    | City of Lafayette                                           | Regional Recreation                       | M5 | San Francisco Bay Area Water<br>Trail             | San Mateo County, on behalf<br>of the California State<br>Coastal Conservancy | Regional Recreation                       |
| 1:2/                                                 | Contra Costa County<br>Agricultural Core                                                                           | Contra Costa County,<br>Community Development<br>Department | Agricultural Lands                        | M6 | Bethany Reservoir Area                            | East Bay Regional Parks<br>District (EBRPD)                                   | Natural Landscapes/Regional<br>Recreation |
| 13                                                   | East Contra Costa County<br>Habitat Conservation<br>Plan/Natural Community<br>Conservation Plan (ECCC<br>HCP/NCCP) | Contra Costa County                                         | Natural Landscapes                        |    |                                                   |                                                                               |                                           |
| 17                                                   | Point Edith Wetlands Area                                                                                          | East Bay Regional Parks<br>District (EBRPD)                 | Natural Landscapes/Regional<br>Recreation |    |                                                   |                                                                               |                                           |
| 19                                                   | Delta Recreation Area                                                                                              | East Bay Regional Parks<br>District (EBRPD)                 | Natural Landscapes/Regional<br>Recreation |    |                                                   |                                                                               |                                           |
| 20                                                   | Potential Pinole Watershed<br>Area                                                                                 | East Bay Regional Parks<br>District (EBRPD)                 | Natural Landscapes/Regional<br>Recreation |    |                                                   |                                                                               |                                           |

Map IDs are numeric portion of Priority Conservation Area (PCA) key. Numbers are non-sequential due to either PCAs being withdrawn by lead or proposed PCAs being rejected for inclusion in program. Map IDs starting with M designate multi-county PCAs.