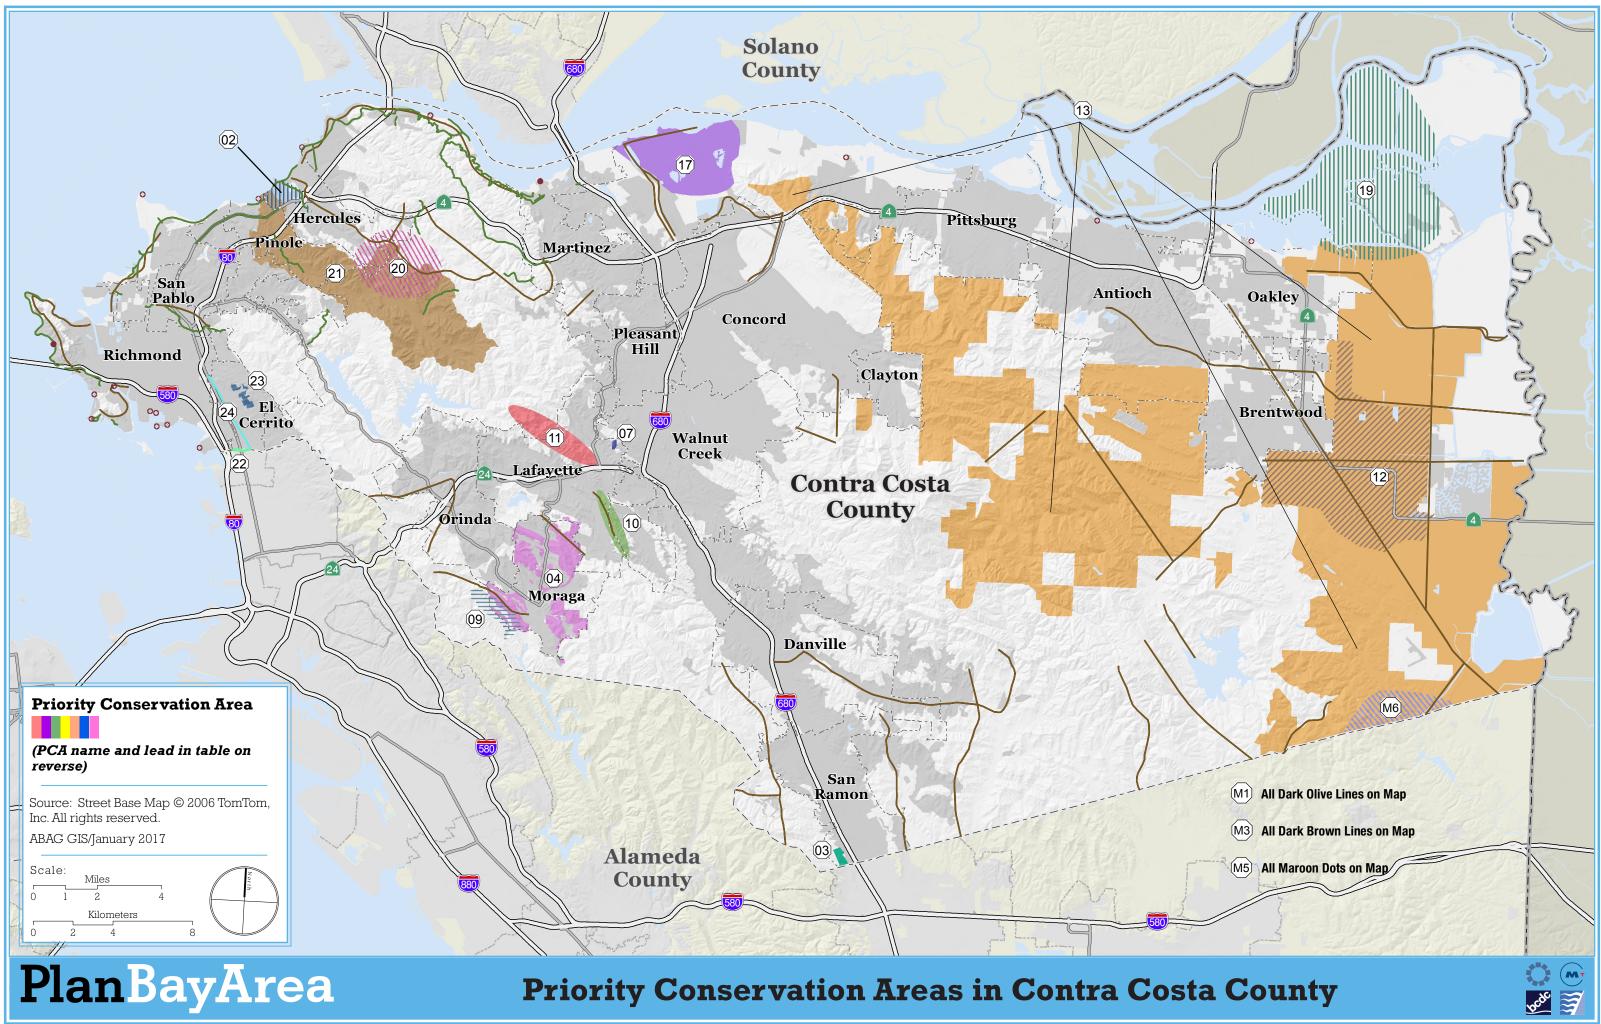

| Map IDs starting with M designate multi-county PCAs. |                                                                                                                    |                                                             |                                           |    |                                                   |                                                                               |                                           |
|------------------------------------------------------|--------------------------------------------------------------------------------------------------------------------|-------------------------------------------------------------|-------------------------------------------|----|---------------------------------------------------|-------------------------------------------------------------------------------|-------------------------------------------|
| ID                                                   | PCA Name                                                                                                           | PCA Lead                                                    | Designation                               | ID | PCAName                                           | PCA Lead                                                                      | Designation                               |
| 02                                                   | Central Hercules and<br>Waterfront District                                                                        | City of Hercules                                            | Natural Landscapes                        | 21 | Pinole Creek Watershed                            | Contra Costa Resource<br>Conservation District                                | Natural Landscapes                        |
| 03                                                   | Big Canyon Preserve                                                                                                | City of San Ramon                                           | Natural Landscapes                        | 22 | Cerrito Creek                                     | City of El Cerrito                                                            | Urban Greening                            |
| 04                                                   | MOSO and Non-MOSO Open<br>Space                                                                                    | Town of Moraga                                              | Natural Landscapes                        | 23 | Hillside Natural Area                             | City of El Cerrito                                                            | Urban Greening                            |
| 07                                                   | Acalanes Ridge Open Space                                                                                          | City of Walnut Creek                                        | Natural Landscapes                        | 24 | Ohlone Greenway                                   | City of El Cerrito                                                            | Urban Greening                            |
| 09                                                   | Indian Valley                                                                                                      | East Bay Municipal Utility<br>District                      | Natural Landscapes                        | M1 | San Francisco Bay Trail - Bay<br>Area Ridge Trail | San Francisco Bay Trail<br>Project                                            | Natural Landscapes                        |
| 10                                                   | Burton Ridge                                                                                                       | City of Lafayette                                           | Regional Recreation                       | MS | Regional Trails System Gaps                       | East Bay Regional Parks<br>District (EBRPD)                                   | Regional Recreation                       |
| 11                                                   | Lafayette Ridge                                                                                                    | City of Lafayette                                           | Regional Recreation                       | M5 | San Francisco Bay Area Water<br>Trail             | San Mateo County, on behalf<br>of the California State<br>Coastal Conservancy | Regional Recreation                       |
| 1:2/                                                 | Contra Costa County<br>Agricultural Core                                                                           | Contra Costa County,<br>Community Development<br>Department | Agricultural Lands                        | M6 | Bethany Reservoir Area                            | East Bay Regional Parks<br>District (EBRPD)                                   | Natural Landscapes/Regional<br>Recreation |
| 13                                                   | East Contra Costa County<br>Habitat Conservation<br>Plan/Natural Community<br>Conservation Plan (ECCC<br>HCP/NCCP) | Contra Costa County                                         | Natural Landscapes                        |    |                                                   |                                                                               |                                           |
| 17                                                   | Point Edith Wetlands Area                                                                                          | East Bay Regional Parks<br>District (EBRPD)                 | Natural Landscapes/Regional<br>Recreation |    |                                                   |                                                                               |                                           |
| 19                                                   | Delta Recreation Area                                                                                              | East Bay Regional Parks<br>District (EBRPD)                 | Natural Landscapes/Regional<br>Recreation |    |                                                   |                                                                               |                                           |
| 20                                                   | Potential Pinole Watershed<br>Area                                                                                 | East Bay Regional Parks<br>District (EBRPD)                 | Natural Landscapes/Regional<br>Recreation |    |                                                   |                                                                               |                                           |

Map IDs are numeric portion of Priority Conservation Area (PCA) key. Numbers are non-sequential due to either PCAs being withdrawn by lead or proposed PCAs being rejected for inclusion in program. Map IDs starting with M designate multi-county PCAs.